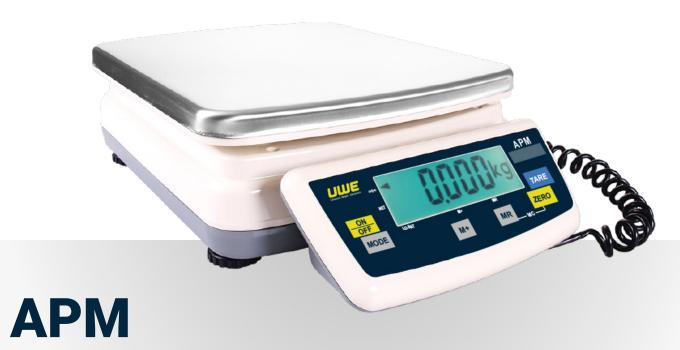

## PRODUCT INFORMATION

- ✓ OIML-R76 and EC Class III Type Approved
- ✓ Flexible Indicator Mounting Design
- ✓ Automatic zero setting
- ✓ (auto) tare function / zero correction
- ✓ Built-in rechargeable battery and external power
- ✓ Heavy duty construction with overload and underload stops
- ✓ Metric and Imperial weight unit
- ✓ 5 1/2 x 25mm Bold Type Wide Angle LCD Digits
- ✔ Power ON Zero Tracking, Re-Zero, Auto Calibration, Auto Power Saving, Digital Motion Filtering Device, Auto Tare, and Accumulation Memory
- ✓ Long Battery Operating Time: 300 Hours Plus
- ✓ Adjustable Feet, Rechargeable Battery, Power Adaptor, **Bubble Level Included**
- ✓ Pan Size: 280 x 330mm with Stainless Steel

| MODEL  | CAPACITY | READABILITY |
|--------|----------|-------------|
| APM-6  | 6 kg     | 2 g         |
| APM-15 | 15 kg    | 5 g         |
| APM-30 | 30 kg    | 10 g        |
| APM-60 | 60 kg    | 20 g        |