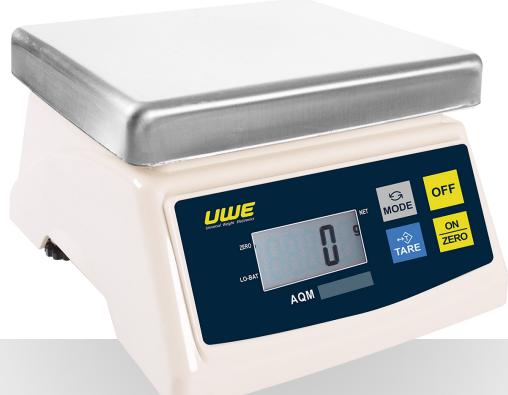

## **AQM**

## PRODUCT INFORMATION

- ✓ Washdown construction: designed according to IP 65
- ✓ OIML-R76 and EC class III type approved
- ✓ Extended display function provides 1/30000 display resolution when required
- ✓ Support metric and imperial weight unit
- ✔ Power on zero tracking, manual zero, auto calibration, smart power saving and automatic tare functions
- ✓ Wide angle LCD digits
- ✔ Protection devices against overload and shock
- ✓ Long battery operating time: 120 hours plus
- ✓ Adjustable feet, built-in rechargeable battery, power adaptor and bubble level included
- ✔ Pan size: 170 x 200 mm

| MODEL | CAPACITY | OIML<br>READABILITY | EXTENDED<br>READABILITY |
|-------|----------|---------------------|-------------------------|
| AQM-3 | 3 kg     | 1 g                 | 0.1 g                   |
| AQM-6 | 6 kg     | 2 g                 | 0.2 g                   |