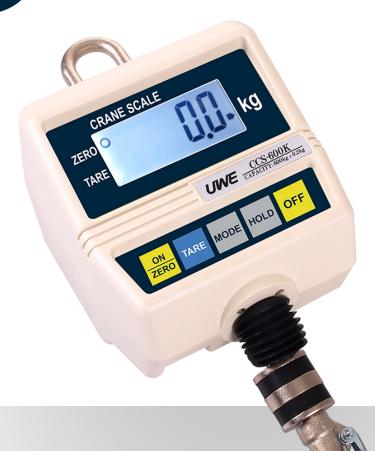

## PRODUCT INFORMATION

- ✓ Light Weight Heavy Duty Portable Crane Scale
- ✓ Safety / Ultimate Overload: 150% / 300% of Rated Capacity
- ✔ Power Pack or Power Adaptor Power Pack Operating Time: 120 Hours Plus
- ✓ Power Pack can be Recharged through Scale or Directly by Power Adaptor
- ✓ Revolving Hook
- ✓ Dual Power: Rechargeable
- ✔ Power ON Zero Tracking, Power Saving, Full Tare Range, Auto Calibration and User Programmable Hold Function
- ✓ Low Battery Indicator and Charging Status Indicator
- ✓ Wide Angle LCD Display
- ✓ Wireless Remote Controller, Rechargeable Power Pack and
- ✓ Power Adaptor Included

| MODEL   | CAPACITY | READABILITY |
|---------|----------|-------------|
| CCS-150 | 150 kg   | 0.05 kg     |
| CCS-300 | 300 kg   | 0.1 kg      |
| CCS-600 | 600 kg   | 0.2 kg      |