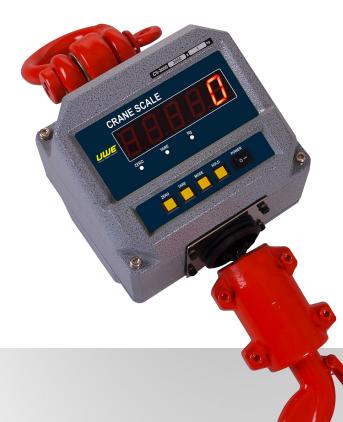

## PRODUCT INFORMATION

- ✓ Heavy Duty Crane Scale
- ✓ Ultimate Overload = 500% of Rated Capacity (CS-3T = 300%)
- ✓ Revolving Hook
- ✓ Power ON Zero Tracking, Re-zero Function, Full Tare Range, Hold Function, High Speed Average Function, Dual Power Source, Power Saving Function, Auto Calibration and Odd Weight Calibration
- ✔ Rechargeable Battery Operation Time: 80 Hours Plus
- ✓ Optional Power Pack Provides Non-stop Operation
- ✓ Built-in Rechargeable Battery, External Power Adaptor and Wire Rope Stopper Included
- ✔ Power ON Zero Tracking, Power Saving, Full Tare Range, Auto Calibration and User Programmable Hold Function
- ✓ Low Battery Indicator and Charging Status Indicator
- ✓ Wireless Remote Controller, Rechargeable Power Pack and Power Adaptor Included