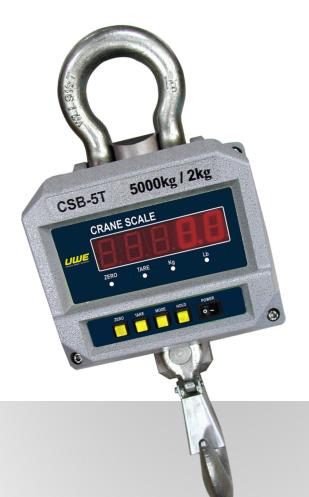

## **CSB**

## PRODUCT INFORMATION

- ✓ Heavy Duty Crane Scale
- ✓ Power ON Zero Tracking, Re-Zero Function, Full Tare Range, Hold Function, High Speed Average Function, Dual Power Source, Auto Calibration and Odd Weight Calibration
- ✓ Rechargeable Battery Operation Time: 80 Hours Plus
- ✓ Optional Power Pack Provides Non-stop Operation
- ✓ Wireless Remote Controller, Rechargeable Battery, External Power Adaptor and Wire Rope Stopper Included

| MODEL    | CAPACITY | READABILITY |
|----------|----------|-------------|
| CSB-5T   | 5000 kg  | 2 kg        |
| CSB-7.5T | 7500 kg  | 2 kg        |
| CSB-10T  | 10000 kg | 5 kg        |
| CSB-15T  | 15000 kg | 5 kg        |