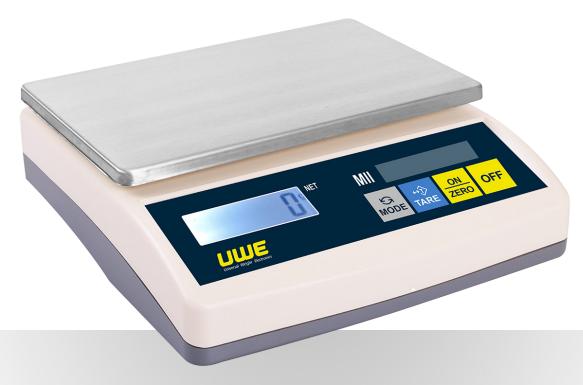

## MII

## PRODUCT INFORMATION

- Compact size design ideal for applications where working space is limited
- ✓ Strong ABS housing structure and platter provide years of trouble free operation
- ✓ Overload and shock protection device
- ✓ 1/2500 and 1/6000 resolution versions
- ✓ Bold type LCD display
- ✓ Simple and user friendly design
- ✓ Support metric and imperial weight unit
- ✔ Power on zero, auto zero tracking, full subtractive tare, digital Auto calibration, and auto power saving functions
- ✓ UTP printer compatible
- ✓ Low battery indicator
- ✔ Power adaptor and stainless steel platter cover included
- ✓ Pan Size: 130 x 205mm with stainless steel platter
- ✓ Options available: RS-232 Interface