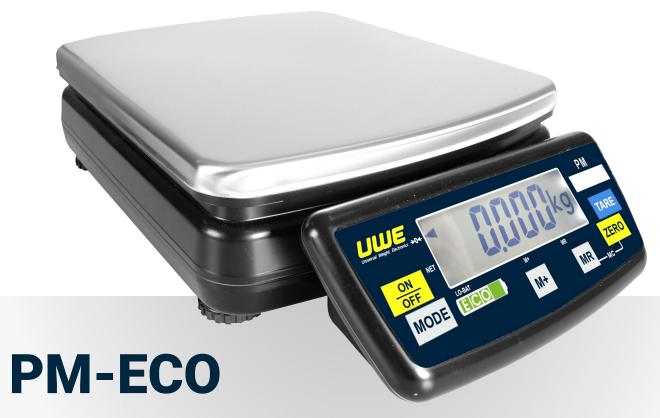

## PRODUCT INFORMATION

- ✓ All year battery up to 3,500 hours (Alkaline batteries)
- ✓ Stable and responsive weighing results
- ✓ Heavy duty economical platform scale
- ✓ Flexible Indicator mounting design
- ✓ Heavy duty construction with overload and underload stops
- ✓ Support metric and imperial weight unit
- ✓ Large LCD display ( 5 ½ x 25 mm wide angle LCD display)
- ✓ Pan size: 280 x 330mm with stainless steel platter
- ✓ Dual power source: by 3 size D dry batteries or power adapter
- ✓ Functions including: power on zero tracking, manual zero, auto tare, full subtractive tare, memory accumulation, kg/lb conversion, auto power saving, low battery warning and charging status indicator
- ✓ Features including: backlight, all stainless steel platter,
- ✓ 3 size D dry batteries, adjustable feet
- ✓ Options available: RS-232 Interface