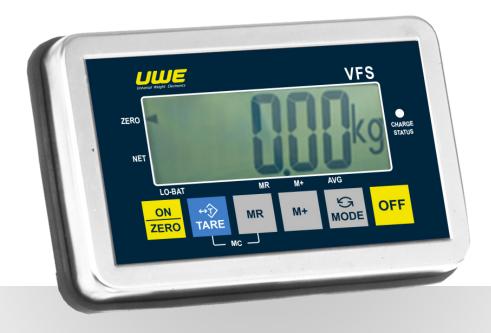

## **VFS**

## PRODUCT INFORMATION

- ✓ OIML-R76 and EC Class III Type Approved
- ✓ Large backlit LCD display with wide viewing angle
- ✓ All stainless steel indicator with a tactile keyboard
- ✔ Power ON Zero Tracking, Re-Zero, Auto Calibration, Auto Power Saving, Digital Motion Filtering Device, low battery signal, Auto Tare, and Accumulation Memory
- ✓ 1/3 Max -e tare range for OIML applications/Full tare range (subtractive) for non-OIML
- ✓ Dual Power Source: By Built-in Rechargeable Battery or Power Adaptor
- ✓ 5 1/2 x 51mm Bold Type Wide Angle LCD Digits
- ✓ Long battery operation: 200 hours plus
- ✓ Options available: RS-232 Interface