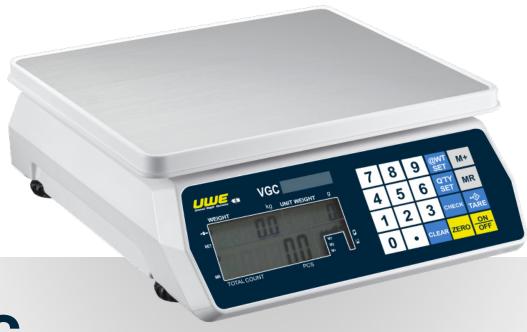

## PRODUCT INFORMATION

- ✓ High Speed 24 bits Multiplexed Delta-Sigma A/D Converters for Performance and Stability
- ✓ Wide Angle LCD Display with LED Backlight
- ✓ Compact Design for Space Efficiency
- ✓ Overload and Shock Protection Mechanism Protects against Excessive Loads and Shock
- ✓ Easy Grip Design for Mobility Convenience
- ✓ Auto Piece Weight Enhancement
- ✓ Accumulation Function
- ✓ Functions Including: Power On Zero Tracking, Manual Zero, Full Subtractive Tare, Memory Accumulation, Non-Weigh Article, Auto Power Saving, Low Battery Warning and Charging Status Indicator
- ✔ Rechargeable Battery, Power Adaptor, Adjustable Feet
- ✓ Long Battery Operation Time: 200 Hours Plus
- ✓ Platter size: 230 x 250 mm
- ✓ Options available: Dual Side Display / RS-232 Interface

| MODEL  | CAPACITY | READABILITY |
|--------|----------|-------------|
| VGC-3  | 3 kg     | 0.1 g       |
| VGC-6  | 6 kg     | 0.2 g       |
| VGC-30 | 30 kg    | 1 g         |