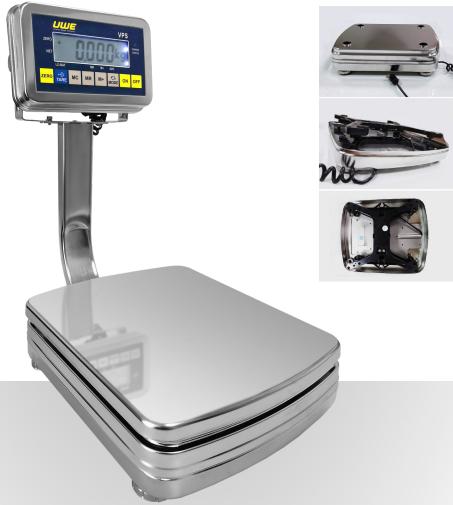

- PRODUCT INFORMATION
- ✓ OIML-R76 and EC Class III Type Approved
- ✓ All Stainless Steel Housing, Platform and Pillar Sealed Indicator (IP67 indicator)
- ✓ Wash Down Design According to IP65
- ✓ Food grade stainless steel to meet the toughest food requirements
- ✓ 5 1/2 x 25mm Wide Angle LCD (Backlight)
- ✓ User Programmable Capacity and Division
- ✓ Flexible Platform Collocation

**VPS** 

- ✓ Wash Down Version: Aluminum Load Cell and Ionized Load Receiving Structure
- ✓ Fully stainless steel housing, weighing pan, indicator and pillar, Ionized load receiving structure and aluminium load cell
- ✓ Protection devices against overload and shock
- ✔ Power ON Zero Tracking, Re-zero, Auto Calibration, Auto Power Saving, Digital Motion Filtering Device, Auto Tare, Accumulation Memory and Dual Interval Selection Functions
- ✓ Complete with Low Battery and Charging Status Indicator
- ✓ Adjustable Feet, Rechargeable Battery, Bubble Level, Power Adaptor and Indicator Dust Cover Included
- ✔ Pan size: 280 x 330 mm
- ✓ Options available: RS-232 Interface