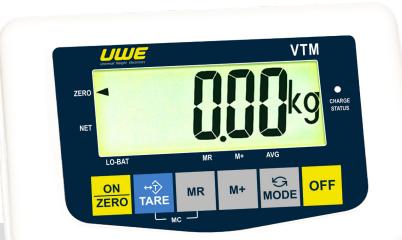

## VTM

## **PRODUCT INFORMATION**

- ✓ OIML R76:2006 Class III 10,000 Division Type Approved
- Large backlit LCD display with wide viewing angle
- Power on zero tracking, re-zero, auto calibration, auto power saving, digital motion filtering device, low battery signal, auto tare, and accumulation memory
- ✓ Dual power source: by built-in rechargeable battery or power adaptor
- ✓ 51/2 x 51mm bold type wide angle LCD digits
- ✓ Long battery operation: 200 hours plus
- ✓ A/D conversion rate: 10 times/second
- ✓ 8 adjustable digital filter speed
- ✓ Span Adjustment: 0.1mV/V to 3mV/V full scale
- ✓ Zero Drift: <0.3 µ V/°C (TYP)</p>
- ✓ Span Drift: 8ppm/°C (TYP)
- ✓ Non-Linearity: <0.0033% R.O.</p>
- $\checkmark$  Load cell excitation: 5 volts for up to 8 x 350 $\Omega$  load cell
- ✓ Options available: RS-232 Interface