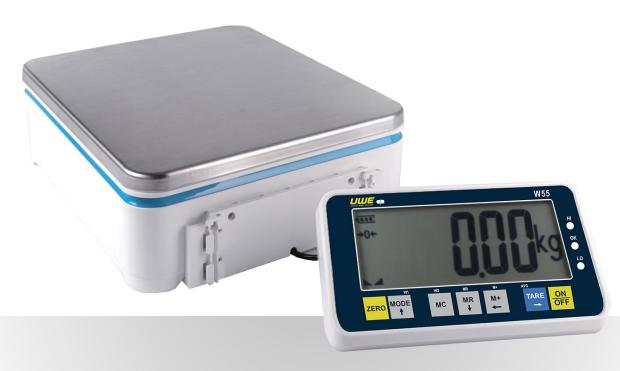

## **W55**

- Crystal vision wide angle large LCD display
- ✓ Heavy duty construction with overload and underload stops
- ✓ Flexible Indicator mounting design
- ✓ Easy carrying built-in handgrip design
- ✓ High speed 24 bits multiplexed delta-sigma A/D converters
- ✓ Dual Weighing Range
- ✓ Programmable capacity and division
- ✓ Supporting Kg/lb conversion and pcs counting
- ✓ 3 color backlight and alarm for check weighing function
- ✓ Functions including: power on zero tracking, manual zero, full subtractive tare range, auto tare, preset tare, data accumulation, filtering function, animal weighing, simple piece counting, check weighing and battery power level indicator
- ✓ Features including: backlight, all stainless steel platter, built-in rechargeable battery, adjustable feet
- ✓ Long battery operation time: 210 hours plus
- ✔ Pan size: 280 x 330mm with stainless steel platter
- ✓ Options available: RS-232 interface