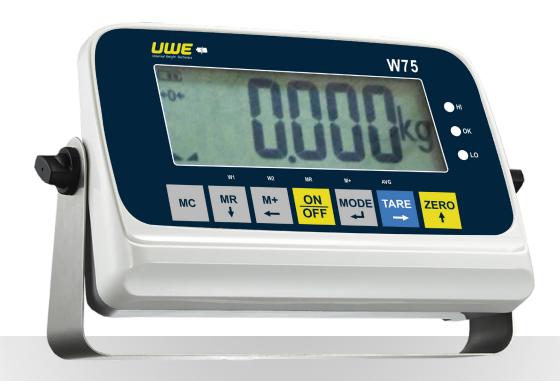

## **W75**

## PRODUCT INFORMATION

- ✓ OIML-R76 and EC class III type approved
- ✓ Flexible Platform Collocation
- ✓ Designed to Meet Industrial Application Requirements
- ✓ Mold Injected Aluminum Alloy Platform
- ✓ Stainless Steel Platform Cover
- ✓ Overload Protection Device Against Excessive Load or Shock Applied
- ✓ User Programmable Capacity and Division
- ✓ Dual Weighing Interval
- ✓ Power on zero tracking, re-zero, auto calibration, auto power saving, digital motion filtering device, low battery signal, auto tare, and accumulation memory
- ✓ Long Battery Operationg Time: 200 Hours Plus
- ✓ 5 1/2 x 51mm bold type wide angle LCD digits
- Complete with Low Battery and Charging Status Indicator
- ✓ Adjustable feet, rechargeable battery, power adaptor, bubble level included
- ✓ Options available: RS-232 Interface