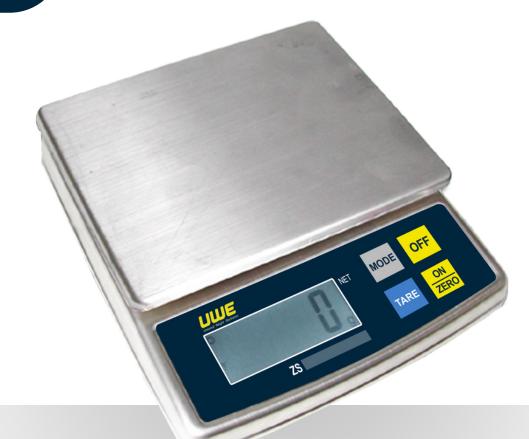

## **PRODUCT INFORMATION**

- ✓ Stainless Steel Construction for Excellent Corrosion Resistance
- ✓ Light Weight Design for Greater Mobility
- Three Different Display Resolutions for Various Applications
- ✓ 5 1/2 x 20mm Wide Viewing Angle LCD Display
- ✓ Dual Power: By External Power Adapter or 1 x 9 Volts Battery
- ✓ Stainless Steel Platter and External Power Adaptor Included
- ✓ Multiple Weighing Units: g, lb/oz, PCS
- Zero Indicator, Net Weight Indicator, Low Battery Indicator
- Equipped with Auto Zero Tracking, Full Subtractive Tare, Manual Zero, Auto Power Saving Function, Manual Zero
- ✓ Platter size: 130 x 160 mm
- ✓ Options available: RS-232 Interface

|     | DC          |
|-----|-------------|
| LCD | RS<br>  232 |
|     | 202         |

| MODEL   | CAPACITY | READABILITY |
|---------|----------|-------------|
| ZS-600  | 0.6 kg   | 0.1 g       |
| ZS-1200 | 1.2 kg   | 0.2 g       |
| ZS-3000 | 3 kg     | 0.5 g       |
| ZS-6000 | 6 kg     | 1 g         |