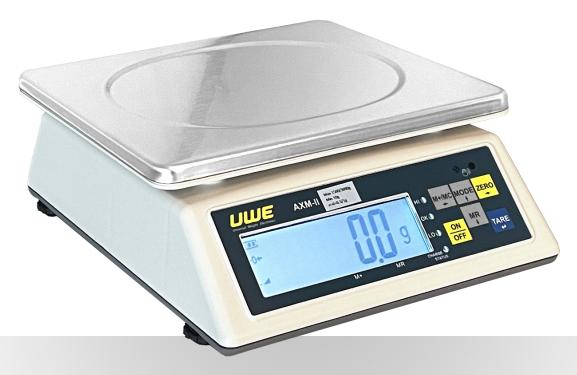

## **AXM-II**

## PRODUCT INFORMATION

- ✓ OIML Class III type approved, Dual-Interval set as standard.
- ✓ Hands-Free IR Sensor for tare, zero, or M+ functions, efficient and hygienic.
- ✓ Durable Tact Switch Keypad.
- ✓ Smart Lock offering three distinct modes for versatile applications.
- ✓ Advanced tare options, continuous, auto, and packing options.
- ✓ 3 color 31mm large LCD display with audible buzzer feedback.
- ✓ Adaptive Filtering: advanced filter and display update rate settings.
- ✓ Automatic calibration and gravity settings
- ✓ Real-Time Clock (RTC) built-in real-time clock, ideal for record keeping.
- ✓ Load Cell Protection, built-in overload and shock protection mechanisms.
- ✓ Power Source: AC100~240 V, DC 12V / 0.5A, Internal rechargeable battery: DC6V 4Ah
- ✓ Operating Temperature: -10°C / 40°C (14°F / 104°F), R.H. 85%
- ✓ Options: RS-232 Wi-Fi Bluetooth
- ✓ Platter size: 215 x 250 mm